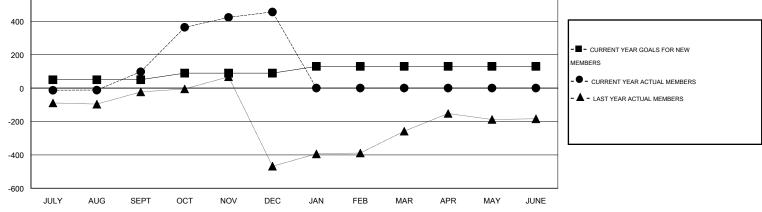

## GMT: V S Kukreja

| LOCATION I |
|------------|
|------------|

| GMT:                  | V S Kukreja |                  |           | LOCATIC          | N INDIA          |                       |                    |                                     |                    | GMT CA 6         |  |
|-----------------------|-------------|------------------|-----------|------------------|------------------|-----------------------|--------------------|-------------------------------------|--------------------|------------------|--|
|                       |             |                  | Clubs     |                  |                  |                       |                    | Members                             |                    |                  |  |
| RESULTS FOR 2014-2015 |             |                  |           |                  |                  | RESULTS FOR 2014-2015 |                    |                                     |                    |                  |  |
| QUARTE                | ER          | NEW CLUB<br>GOAL | NEW CLUBS | DROPPED<br>CLUBS | NET<br>GAIN/LOSS | QUARTER               | NEW MEMBER<br>GOAL | CHARTER AND<br>NEW MEMBERS<br>ADDED | DROPPED<br>MEMBERS | NET<br>GAIN/LOSS |  |
| JULY/AU               | G/SEPT      | 1                | 4         | 1                | 3                | JULY/AUG/SEPT         | 50                 | 205                                 | 107                | 98               |  |
| OCT/NOV               | V/DEC       | 1                | 5         | 0                | 5                | OCT/NOV/DEC           | 40                 | 496                                 | 138                | 358              |  |
| JAN/FEB/              | /MAR        | 1                | 0         | 0                | 0                | JAN/FEB/MAR           | 40                 | 0                                   | 0                  | 0                |  |
| APR/MAY               | Y/JUNE      | 1                | 0         | 0                | 0                | APR/MAY/JUNE          | 0                  | 0                                   | 0                  | 0                |  |