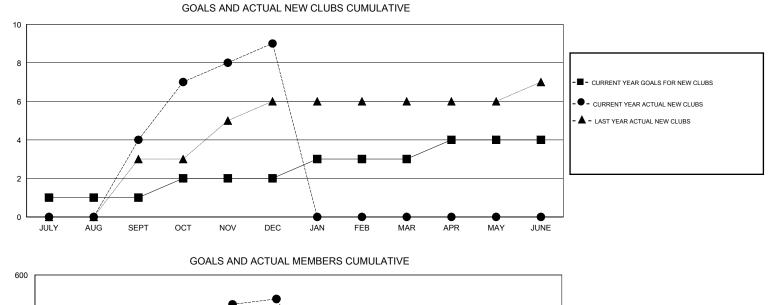

## GMT: V S Kukreja

| LOCATION I |
|------------|
|------------|

| GMT:                  | V S Kukreja |                  |           | LOCATIC          | N INDIA          |                       |                    |                                     |                    | GMT CA 6         |  |
|-----------------------|-------------|------------------|-----------|------------------|------------------|-----------------------|--------------------|-------------------------------------|--------------------|------------------|--|
|                       |             |                  | Clubs     |                  |                  |                       |                    | Members                             |                    |                  |  |
| RESULTS FOR 2014-2015 |             |                  |           |                  |                  | RESULTS FOR 2014-2015 |                    |                                     |                    |                  |  |
| QUARTE                | ER          | NEW CLUB<br>GOAL | NEW CLUBS | DROPPED<br>CLUBS | NET<br>GAIN/LOSS | QUARTER               | NEW MEMBER<br>GOAL | CHARTER AND<br>NEW MEMBERS<br>ADDED | DROPPED<br>MEMBERS | NET<br>GAIN/LOSS |  |
| JULY/AU               | G/SEPT      | 1                | 4         | 1                | 3                | JULY/AUG/SEPT         | 50                 | 205                                 | 107                | 98               |  |
| OCT/NOV               | V/DEC       | 1                | 5         | 0                | 5                | OCT/NOV/DEC           | 40                 | 496                                 | 138                | 358              |  |
| JAN/FEB/              | /MAR        | 1                | 0         | 0                | 0                | JAN/FEB/MAR           | 40                 | 0                                   | 0                  | 0                |  |
| APR/MAY               | Y/JUNE      | 1                | 0         | 0                | 0                | APR/MAY/JUNE          | 0                  | 0                                   | 0                  | 0                |  |